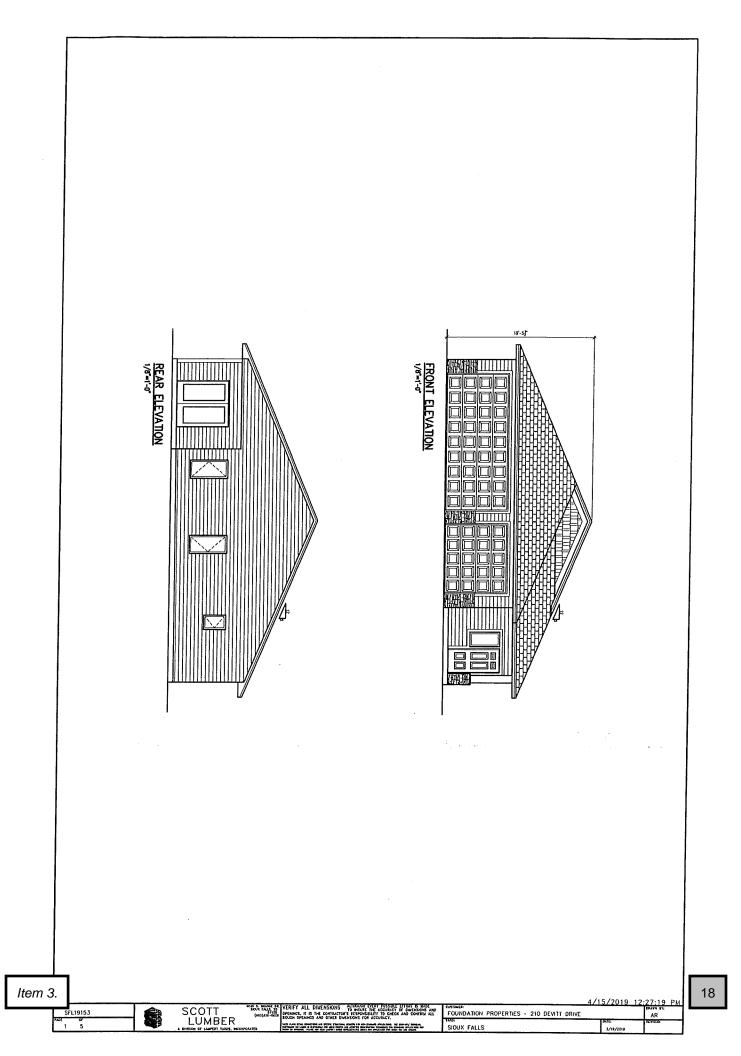

#### **Return Completed Applications to:**

City Clerk City of Marshall 344 West Main St. Marshall, MN 56258 JM Development is applying for tax abatement for the construction of a new single-family house to be built in the city of Marshall. The new home will be built on a bare residential and be listed for sale.