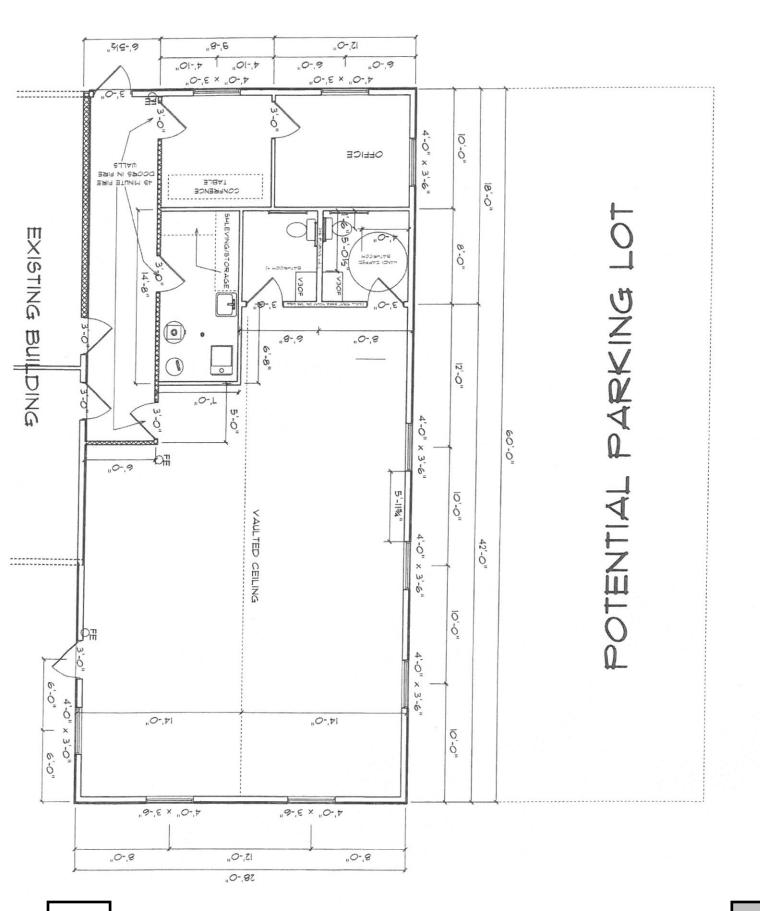

uation, and other community benefits.
- Statement showing the private investment and any public investment dollars for the project
- Differencial information including past performance and pro-forma future projections for the project.
- Application Fee (please see City of Marshall Fee Schedule for current fee amount).
- Other information as requested.





208 E College Dr Marshall, MN 56258 P 507-537-0222 F 507-537-0223

July 16, 2019

To Whom it May Concern,

Brian Swalboski, Kim Swalboski and Canoga Park Childcare LLC have secured financing through Bremer Bank, N.A. to complete the current real estate expansion project underway at 702 East Southview Drive in Marshall MN.

Please let me know if you need any additional information.

Sincerely, Anup

Randy L. Serreyn SVP Business Banking



|                                          |    | CA                  | LCULA | TING THE LA        | ND EMV AS BA       | SE - ONLY H        | AVING | ABATEMEN           | IT ON IMF         | ROVEN | MENT EMV (C       | ΙΤΥ Ρ | ORTION ON         | LY) |                   |                   |       | ovement EMV | <b>EMV</b><br>\$ 193,200.00<br>\$ 132,300.00 | \$ 1,502.00               | \$<br>\$ | AL TAXES<br>4,723.00<br>4,510.00 |
|------------------------------------------|----|---------------------|-------|--------------------|--------------------|--------------------|-------|--------------------|-------------------|-------|-------------------|-------|-------------------|-----|-------------------|-------------------|-------|-------------|----------------------------------------------