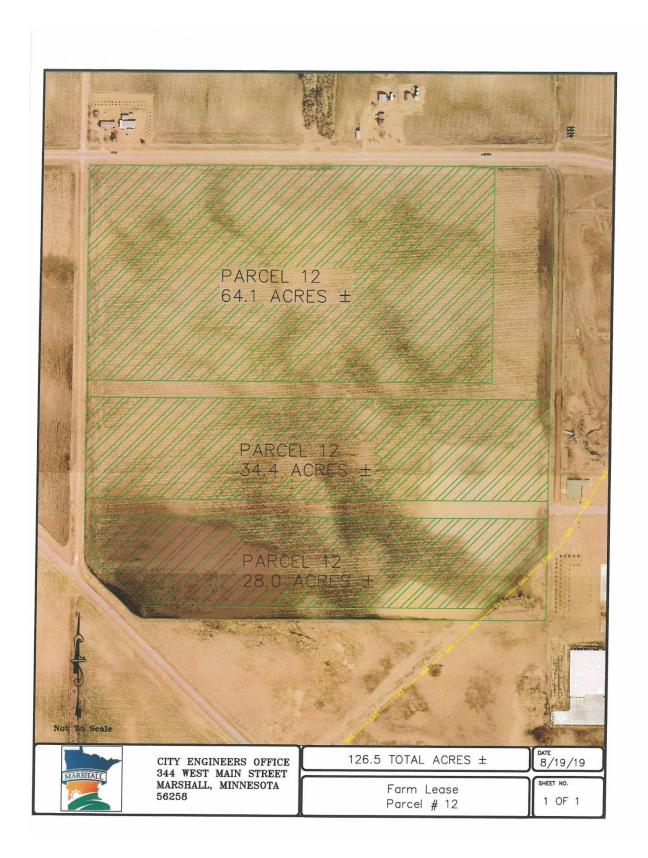

|          |  |
|      |                    |          |  |
| STAT | E OF MINNESOTA     | )<br>)ss |  |
| cou  | NTY OF LYON        | )        |  |

On this \_\_\_\_\_ day of \_\_\_\_\_\_, 2019, before me, a notary public within and for said County and State, personally appeared Robert J. Byrnes, Mayor; Sharon Hanson, City Administrator; and Kyle Box, City Clerk of the City of Marshall, a municipal corporation, on behalf of the municipality, to me known to be the persons described in and who executed the foregoing instrument, and acknowledged that they executed the same as their free act and deed.

Notary Public

This Instrument Drafted by: QUARNSTROM & DOERING, P.A. By: Dennis H. Simpson, Marshall City Attorney 109 South Fourth Street Marshall, MN 56258 (507)537-1441





# CITY OF MARSHALL AGENDA ITEM REPORT

| Meeting Date:    | Tuesday, September 24, 2019                                                                                                                                                                                                          |
|------------------|--------------------------------------------------------------------------------------------------------------------------------------------------------------------------------------------------------------------------------------|
| Category:        | CONSENT AGENDA                                                                                                                                                                                                                       |
|