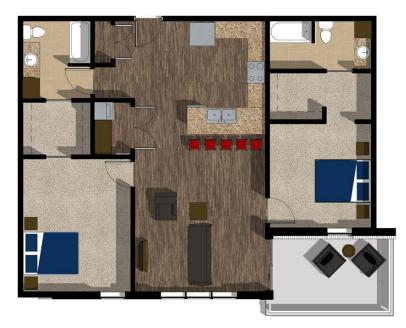

#### 11.9 LODGING EXPENSES

Employees traveling outside of Marshall in an approved travel status will be reimbursed for the actual cost of lodging, up to the maximum reimbursement rate as provided in Appendix B. The reimbursement amount, up to the maximum reimbursement rate, excludes lodging taxes.