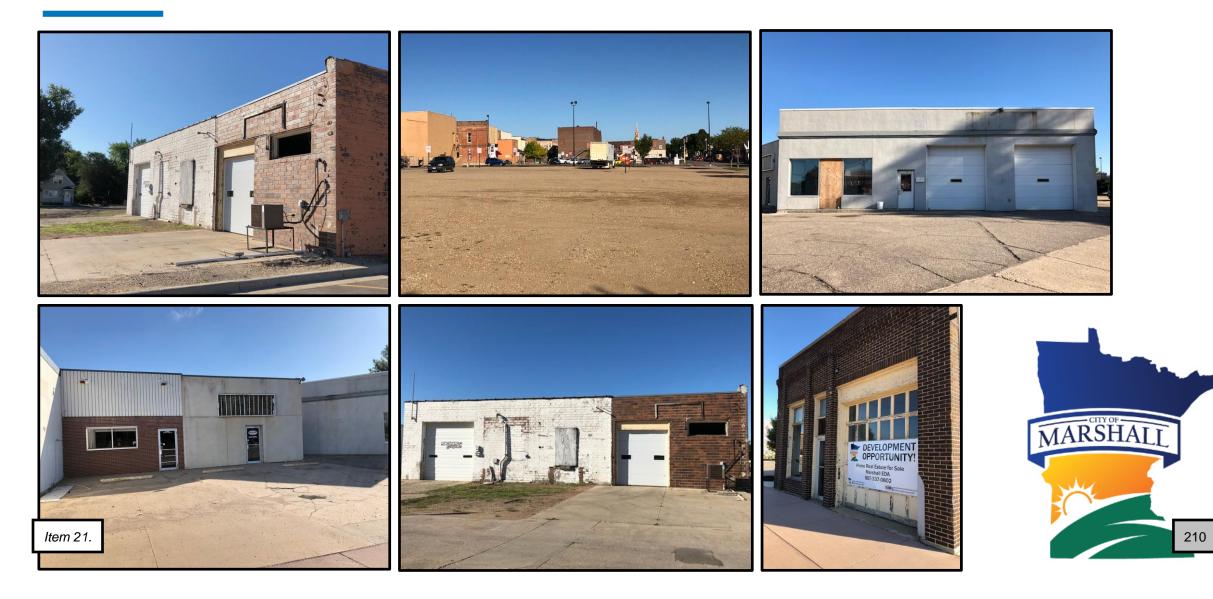

#### **NEW BUSINESS**

- <u>18.</u> Coalition of Greater Minnesota Cities update.
- <u>19.</u> MnDOT College Drive Project.
- 20. Consider the approval of the Cable TV Franchise Ordinance between the City of Marshall and Spectrum Mid-America, LLC L/K/A/A Charter Communications.
- 21. Block 11 Redevelopment Project Presentation of Proposed Development from APX Construction Group, LLC.