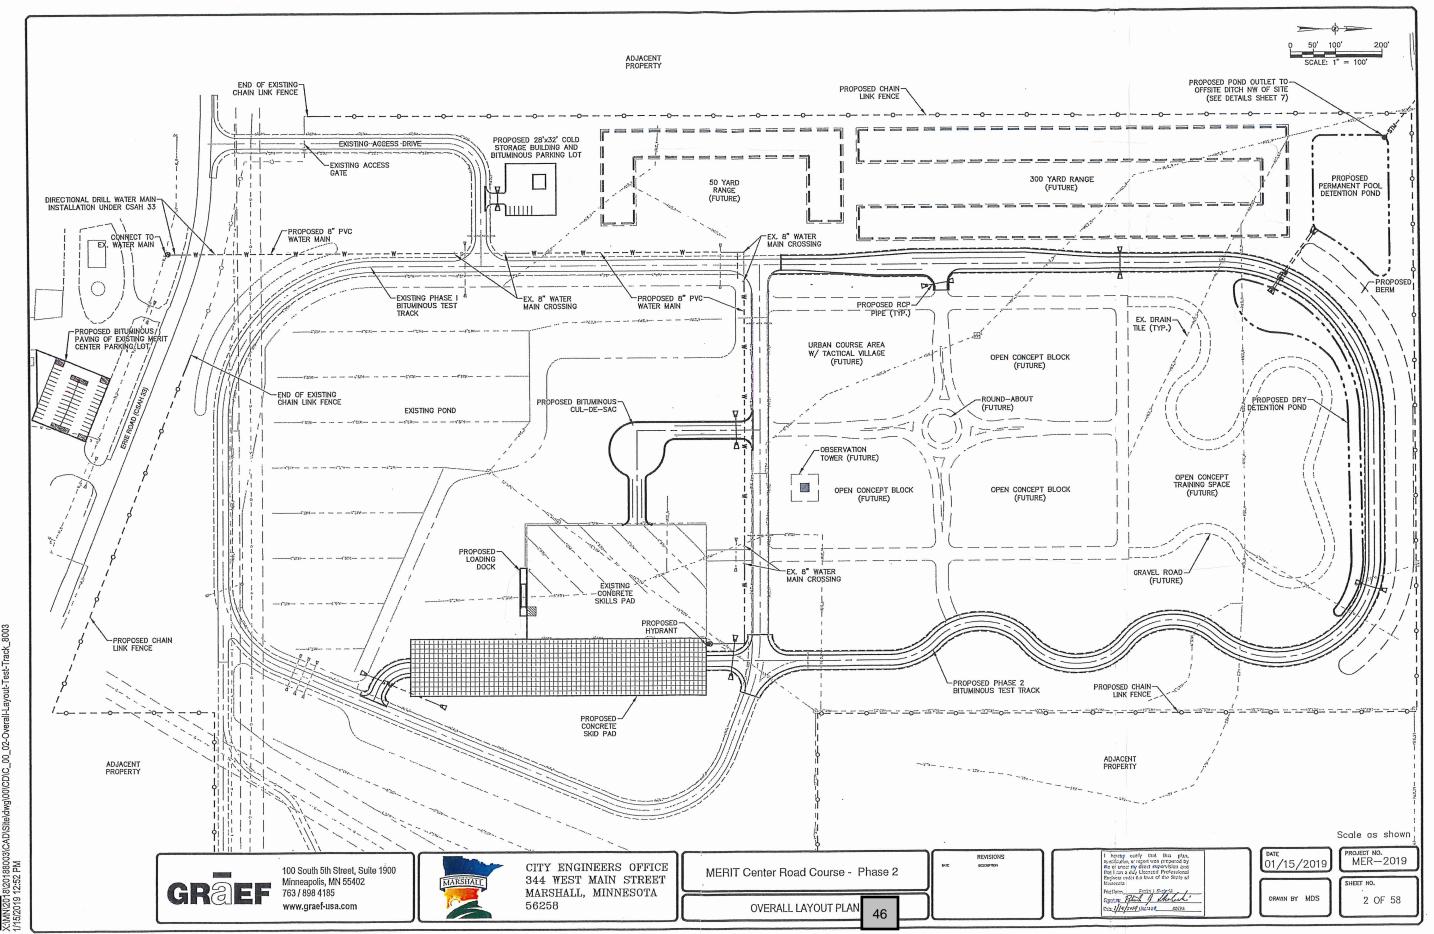

and depth regulations. Every lot or plot of land on which a single-family dwelling is erected shall have a minimum width of not less than 110 feet at the building setback line, and a minimum depth of not less than 200 feet.
- (f) *General regulations.* Additional regulations in the A agricultural district are set forth in article VI of this chapter.
- (g) *Future annexation.* Any land annexed to the city in the future shall be placed in the A agricultural district until placed in another district by action of the council after recommendation of the planning commission.

(Code 1976, § 11.06; Ord. No. 404 2nd series, § 1, 11-16-1998; Ord. No. 407 2nd series, § 1, 12-21-1998; Ord. No. 590 2nd series, § 1, 2-19-2008; Ord. No. 720 2nd series, § 1, 5-9-2017)

Cross reference— Animals, ch. 14.



Item 9.

2-3

#### ORDINANCE NO.\_\_\_\_, SECOND SERIES

## ORDINANCE AMENDING MARSHALL CITY CODE OF ORDINANCES – CHAPTER 86 RELATING TO ZONING

The Common Council of the City of Marshall does ordain as follows:

<u>Section 1</u>: City Code of Ordinances, in the section shown below, is hereby amended by adding the following uses as a conditional use

Sec. 86-96. - A agricultural district, (d) Conditional uses;

Outdoor gun range. Driving track. Keeping of three or more roomers or boarders.

All other listed conditional uses remain unchanged.

Section 2: This ordinance shall take effect after its passage and publication.

Passed and adopted by the Common Council this 24th day of September, 2019.

THE COMMON COUNCIL

ATTEST:

Mayor of the City of Marshall, MN

City Clerk

| Introduced on: