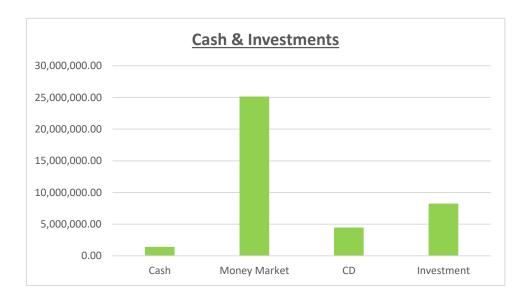

te of Deposit (8/30/2021) 2 Years        | 245,000.00    | 2.56%    |
| Certificate of Deposit (8/30/2021) 2 Years        | 245,000.00    | 1.85%    |
| Certificate of Deposit (8/30/2021) 2 Years        | 245,000.00    | 1.80%    |
| Certificate of Deposit (8/30/2021) 2 Years        | 245,000.00    | 1.75%    |
| Certificate of Deposit (8/30/2021) 2 Years        | 245,000.00    | 1.75%    |
| Certificate of Deposit (8/30/2021) 2 Years        | 245,000.00    | 1.75%    |
| Investment Portfolio - General Fund               | 2,652,675.01  |          |
| Investment Portfolio - Wastewater Capital Reserve | 3,497,008.52  |          |
| Investment Portfolio - Endowment Fund             | 2,087,950.34  |          |
| TOTAL CASH & INVESTMENTS                          | 39,267,039.17 |          |





### BUILDING PERMIT LIST September 24, 2019

| APPLICANT                             | LOCATION ADDRESS    | DESCRIPTION OF WORK                  | VALUATION    |
|---------------------------------------|---------------------|--------------------------------------|--------------|
| Dean Snyder Construction              | 1501 HIGHWAY 59 N   | BUILDING ADDITION                    | 3,000,000.00 |
| MARSHALL MUNICIPAL WATER              | 1501 TRAVIS RD      | <b>BUILDING ADDITION &amp; REMOI</b> | 2,833,000.00 |
| VANLEEUWE CONSTRUCTION LLC            | 701 PARKSIDE DR     | DECK                                 | 13,800.00    |
| JM DEVELOPMENT LLC                    | 303 LONDON RD       | NEW BUILDING                         | 177,000.00   |
| Regnier Electric                      | 1