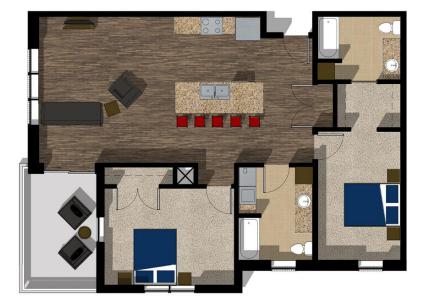

#### 11.9 LODGING EXPENSES

Employees traveling outside of Marshall in an approved travel status will be reimbursed for the actual cost of lodging, up to the maximum reimbursement rate as provided in Appendix B. The reimbursement amount, up to the maximum reimbursement rate, excludes lodging taxes.