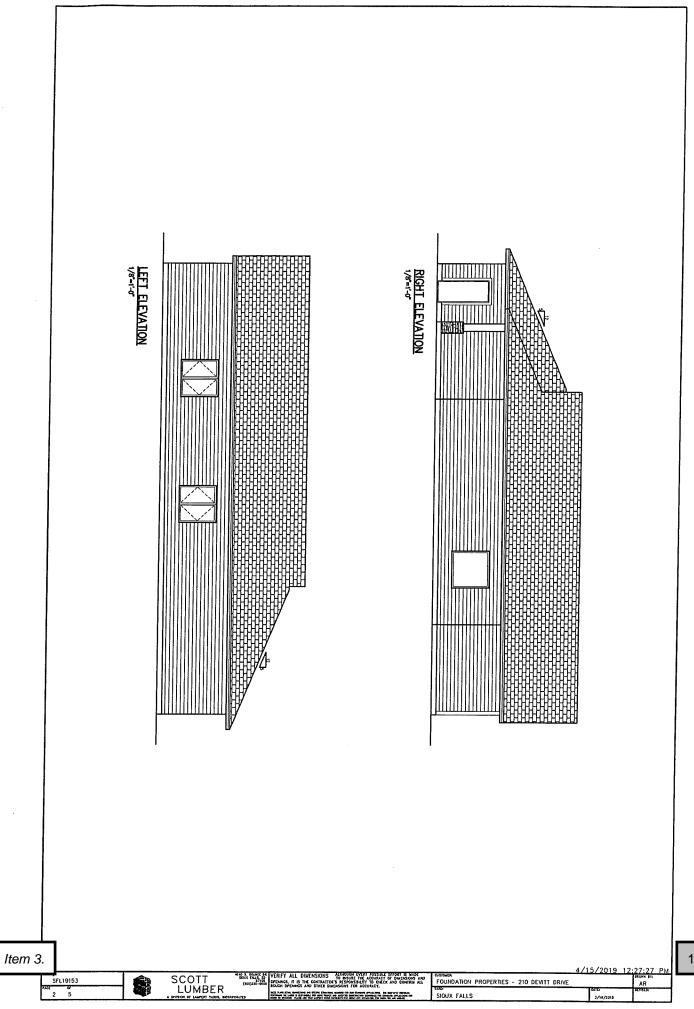

#### **Return Completed Applications to:**

City Clerk City of Marshall 344 West Main St. Marshall, MN 56258 JM Development is applying for tax abatement for the construction of a new single-family house to be built in the city of Marshall. The new home will be built on a bare residential and be listed for sale.